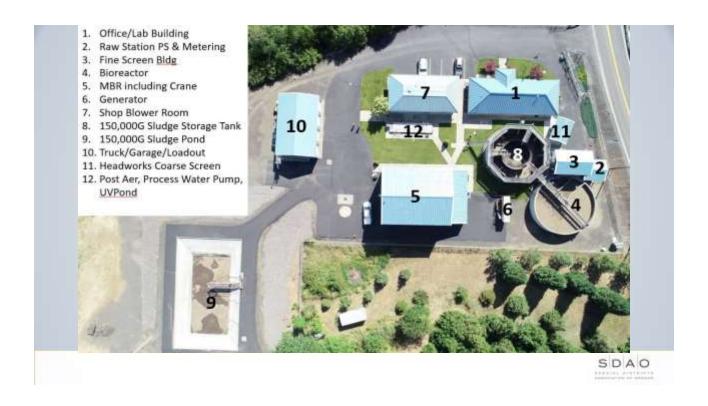

-------------|----|
| Fire Districts     | 11 |
| SWCD               | 6  |
| PUD                | 2  |
| Water              | 2  |
| Inter-Governmental | 1  |
| Port               | 1  |
| Irrigation         | 1  |
| Road               | 1  |
| Total              | 25 |



### Member Results PACE

| In Person Training   |    |
|----------------------|----|
| K-12 School District | 30 |
| Charter School       | 4  |
| Community            | 9  |
| College              |    |
| ESD                  | 1  |
| Total                | 44 |

| Online Trainings     |    |
|----------------------|----|
| K-12 School District | 6  |
| Charter School       | 3  |
| Community            |    |
| College              | 0  |
| ESD                  | 1  |
| Total                | 10 |



























For more information about our services available to our member districts, visit:

WWW.sdao.com

Special Districts
Association of Oregon
1.800.285.5461
sdao@sdao.com